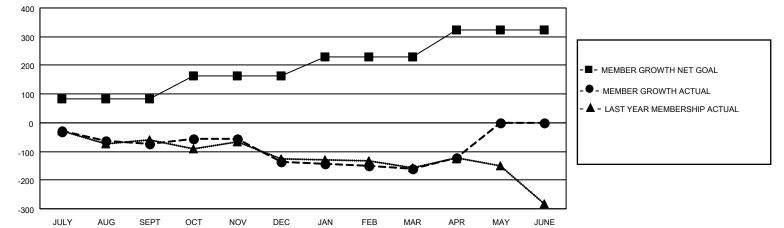

## GAT MONTHLY MEMBERSHIP PROGRESS REPORT

**Multiple District 26** 

Results as of: 4/30/2023

LOCATION: MISSOURI

| Clubs         |               |             |               | Members               |                           |                         |                                                    |
|---------------|---------------|-------------|---------------|-----------------------|---------------------------|-------------------------|----------------------------------------------------|
|               | RESULTS FOR   | R 2022-2023 |               | RESULTS FOR 2022-2023 |                           |                         |                                                    |
| QUARTER       | NEW CLUB GOAL | NEW CLUBS   | DROPPED CLUBS | QUARTER               | MEMBER GROWTH NET<br>GOAL | MEMBER GROWTH<br>ACTUAL | DROPPED<br>MEMBERS ACTUAL<br>(including transfers) |
| JULY/AUG/SEPT | 1             | 0           | 0             | JULY/AUG/SE           | PT 83                     | 126                     | 193                                                |
| OCT/NOV/DEC   | 5             | 0           | 3             | OCT/NOV/DE            | C 79                      | 167                     | 210                                                |
| JAN/FEB/MAR   | 0             | 0           | 3             | JAN/FEB/MAF           | 68                        | 162                     | 173                                                |
| APR/MAY/JUNE  | 4             | 1           | 0             | APR/MAY/JUN           | NE 94                     | 81                      | 42                                                 |

- ■ - CURRENT YEAR GOALS FOR NEW CLUBS

• - CURRENT YEAR ACTUAL NEW CLUBS

▲ - LAST YEAR ACTUAL NEW CLUBS

GOALS AND ACTUAL MEMBERS CUMULATIVE

| DROPPED CLUBS: 6 |     | 132 CLUBS OF 294 ADDED 1 OR | GENDER DISTRIBUTION               |                |  |
|------------------|-----|-----------------------------|-----------------------------------|----------------|--|
|                  |     | MORE NEW MEMBERS            | MALE                              | 5,188 (71.35%) |  |
|                  |     |                             | FEMALE                            | 2,083 (28.65%) |  |
| DROPPED MEMBERS  |     |                             | NON BINARY                        | 0 (0.00%)      |  |
| DECEASED         | 89  |                             | PREFER NOT TO ANSWER 0 (0.00%)    |                |  |
| CLUB CANCELLED   | 27  |                             |                                   | 1.255          |  |
| OTHER            | 502 | CLICK HERE FOR CUMULATIVE   | TOTAL FAMILY UNIT MEMBERS         | 1,200          |  |
| TOTAL            | 618 | MEMBERSHIP DATA             | FAMILY MEMBERS PAYING HAL<br>DUES | F 641          |  |
|                  |     |                             | <u> </u>                          |                |  |