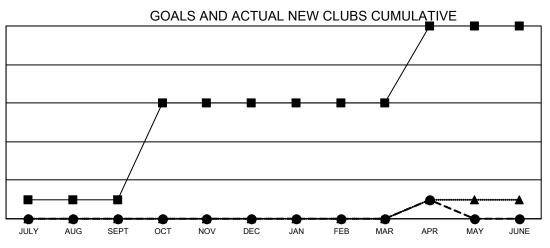

## GAT MONTHLY MEMBERSHIP PROGRESS REPORT

**Multiple District 26** 

Results as of: 4/30/2023

LOCATION: MISSOURI

| Clubs         |               |             |               | Members               |                           |                         |                                                    |
|---------------|---------------|-------------|---------------|-----------------------|---------------------------|-------------------------|----------------------------------------------------|
|               | RESULTS FOR   | R 2022-2023 |               | RESULTS FOR 2022-2023 |                           |                         |                                                    |
| QUARTER       | NEW CLUB GOAL | NEW CLUBS   | DROPPED CLUBS | QUARTER               | MEMBER GROWTH NET<br>GOAL | MEMBER GROWTH<br>ACTUAL | DROPPED<br>MEMBERS ACTUAL<br>(including transfers) |
| JULY/AUG/SEPT | 1             | 0           | 0             | JULY/AUG/SE           | PT 83                     | 126                     | 193                                                |
| OCT/NOV/DEC   | 5             | 0           | 3             | OCT/NOV/DE            | C 79                      | 167                     | 210                                                |
| JAN/FEB/MAR   | 0             | 0           | 3             | JAN/FEB/MAF           | 68                        | 162                     | 173                                                |
| APR/MAY/JUNE  | 4             | 1           | 0             | APR/MAY/JUN           | NE 94                     | 81                      | 42                                                 |

- ■ - CURRENT YEAR GOALS FOR NEW CLUBS

• - CURRENT YEAR ACTUAL NEW CLUBS

▲ - LAST YEAR ACTUAL NEW CLUBS

GOALS AND ACTUAL MEMBERS CUMULATIVE

| DROPPED CLUBS: 6 |     | 132 CLUBS OF 294 ADDED 1 OR | GENDER DISTRIBUTION               |                |  |
|------------------|-----|-----------------------------|-----------------------------------|----------------|--|
|                  |     | MORE NEW MEMBERS            | MALE                              | 5,188 (71.35%) |  |
|                  |     |                             | FEMALE                            | 2,083 (28.65%) |  |
| DROPPED MEMBERS  |     |                             | NON BINARY                        | 0 (0.00%)      |  |
| DECEASED         | 89  |                             | PREFER NOT TO ANSWER 0 (0.00%)    |                |  |
| CLUB CANCELLED   | 27  |                             |                                   | 1.255          |  |
| OTHER            | 502 | CLICK HERE FOR CUMULATIVE   | TOTAL FAMILY UNIT MEMBERS         | 1,200          |  |
| TOTAL            | 618 | MEMBERSHIP DATA             | FAMILY MEMBERS PAYING HAL<br>DUES | F 641          |  |
|                  |     |                             | <u> </u>                          |                |  |